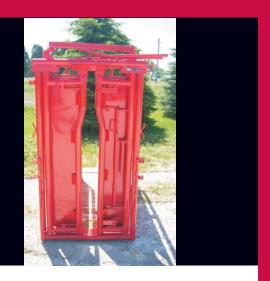

## STANDARD EQUIPMENT

- Quick-release friction lock
- No choke stanchion design
- Smooth edges ---

Handles all size animals

HEAVY DUTY METAL HEADGATE

- Side bars stay clean in freezing weather
- 7" step over exit
- Full width exit
- Reversible handle operation
- Full length shield

OVERALL DIMENSIONS

**WEIGHT** 

Width:

35.5"

245 lbs

Height: 61.5" Inside Height: 63"

## **SELF CATCH HEADGAT**

## STANDARD EQUIPMENT

- Easily adjusts to catch different size beef & dairy cattle
- Spring-loaded handles
- Safe & easy operation for one person
- No choke design